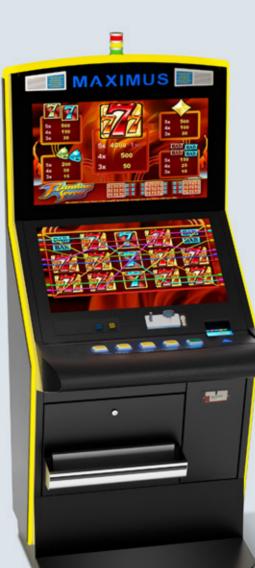

# **DSIN**tec **MAXIMUS SLANT** AMBIENT

Timelessly modern: That is MAXIMUS SLANT Ambient with touchscreen, lighting effects and comfortable materials

## Equipment

- · 3-way-audio-system with subwoofer
- V<sup>2</sup> eagle coin acceptor
- JCM EBA 40 bill acceptor with stacker included
- powerful industrial PC for 24/7 operation
- Money Controls MK IV Hopper
- LED-illuminated dispensing tray
- powder-coated steelcase 2mm with labyrinth-system
- supply voltage 230 V +/-10%, 300 watt
- ambiente top-light with game-related multicolour technology, 7 colours

# Monitors

- top 27" HD
- bottom 23" HD touchscreen

## Dimensions

- width 76.5 cm height 170 cm (with toplight180 cm) depth 73.5 cm
- weight ~150 kg

The representation may vary from country to country