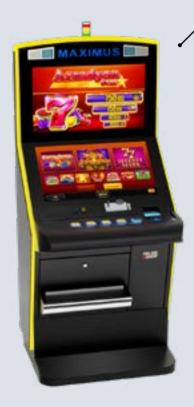

## **MAXIMUS ACE**

MAXIMUS ACE sets new standards with modular design, intuitive operation and the best sound slot machine construction.

#### **Dimensions**

- Width 79 cmHeight 210 cmDepth 70 cm
- Weight ~140 kg

#### **Gaming comfort**

- Ergonomically optimised armrest
- Eye-friendly tilt angle of the screen
- Ergonomic game keys with illuminated "halo feature"

### **Ausstattung**

- 3-way audio system with subwoofer
- V<sup>2</sup> Eagle coin acceptor
- JCM IPRO recycler/dispenser optional with output of 2 types á 100 coins
- Powerful Max-PC
- Mains voltage 230 V +/-10%, 300 watts
- Coin lift
- Cube Hopper WH
- Player- and Servicecard
- · Licences for different countries
- · Ambiente Light multiaktive

## **Monitors HD**

- Top 32" HD
- Bottom 32" HD touchscreen