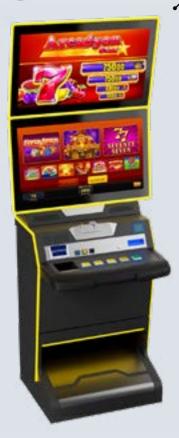

# MAXIMUS SLANT AMBIENT

Timelessly modern: MAXIMUS SLANT Ambient with touchscreen, lighting effects and comfortable materials.

#### **Dimensions**

• Width 76.5 cm

Height 170 cm (with toplight 180 cm)

Depth 73.5 cm

• Weight ~150 kg

#### **Gaming comfort**

- Ergonomically optimised armrest
- Eye-friendly tilt angle of the screen
- Ergonomic game keys with illuminated "halo feature"

The information contained in this document is subject to change without notice. Although the information in this document has been compiled with care, psmtec GmbH does not accept any responsibility for the accuracy of the information. The accuracy of the information may vary according to country and market. COPYING PROHIBITED © 2023 psmtec GmbH

#### **Ausstattung**

- 3-way audio system with subwoofer
- V<sup>2</sup> Eagle coin acceptor
- JCM IPRO recycler/dispenser optional with output of 2 types á 100 coins
- Powerful Max-PC
- Mains voltage 230 V +/-10%, 300 watts
- Money Controls MK IV hopper
- LED-illuminated payout tray
- Powder-coated steel housing 2 mm with labyrinth system
- Ambience Top-Light with gamerelated multicolour technology,
  7 colours

#### **Monitors**

- Top 27" HD
- Bottom 27" HD touchscreen