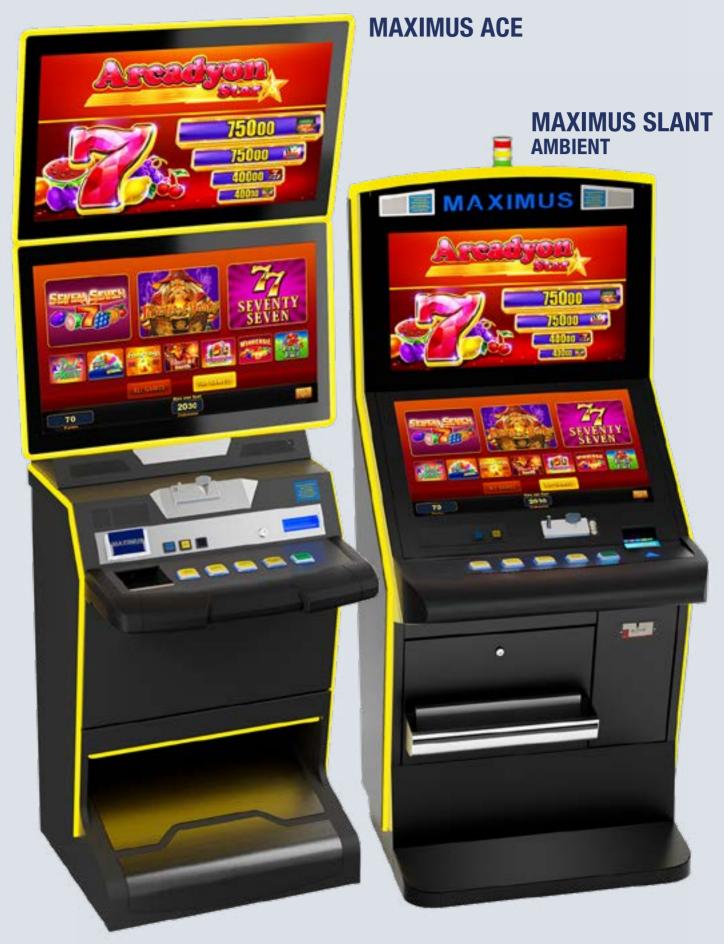

## **MAXIMUS ACE**

MAXIMUS ACE sets new standards with modular design, intuitive operation and the best sound slot machine construction.

# MAXIMUS SLANT AMBIENT

Timelessly modern: MAXIMUS SLANT Ambient with touchscreen, lighting effects and comfortable materials.